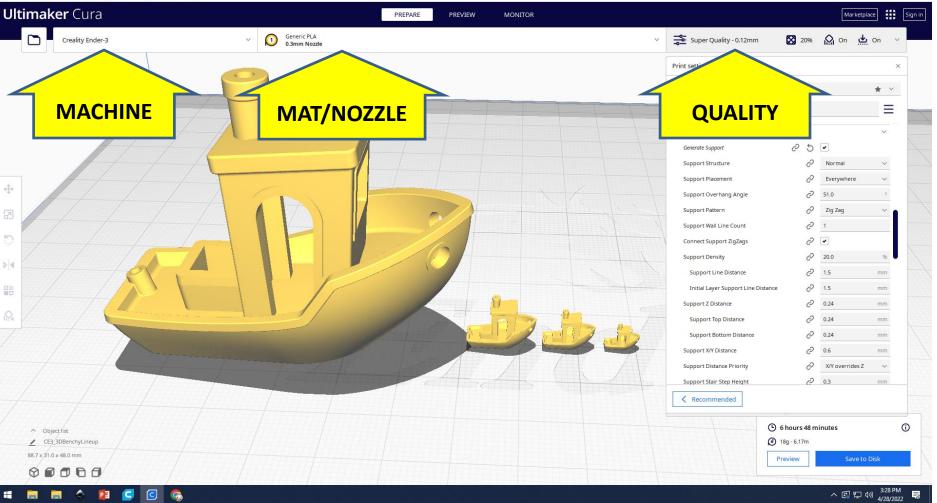

### **Supports**

٥ ×

ensions Preferences Help

Machine/Nozzle/Quality

CE3\_3DBenchyLineup - Ultimaker Cura

<u>File Edit View Settings Extensions Preferences Help</u>

ACE

₽3-D PRINTER .