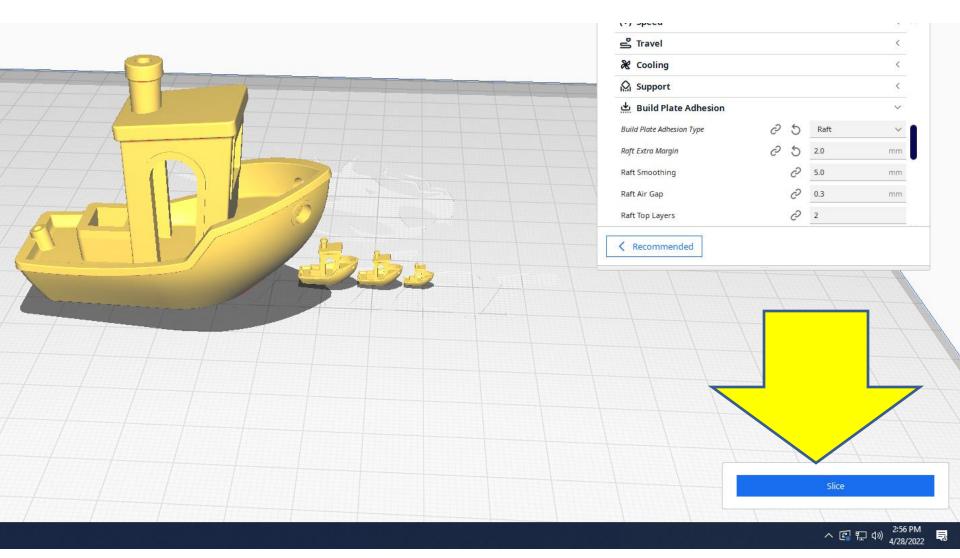

ril, 29th, 2022 Friday, 12 noon – 2 Topic: Cura working

#### BUILD YOUR ON

BYO TinkerCA

3D Onshape 0

3D Design 3D Classroom





From TinkerCAD. Just here for convenience.

# LOAD Benchy(folder)

CE3\_3DBenchy - Ultimaker Cura

<u>File Edit View Settings Extensions Preferences Help</u>

©3-D ¥PRINTER ↔

- 0 X







# **LOAD Benchy**

CE3\_3DBenchy - Ultimaker Cura

<u>File Edit View Settings Extensions Preferences Help</u>





CE3\_3DBenchy - Ultimaker Cura

Object list
 CE3 3DBenchy

## **Scale Benchy**

Eile Edit View Settings Extensions Preferences Help
Ultimaker Cura
Creality Ender-3
Creality Ender-3
Generic PLA
0.4mm Nozzle

÷ \$ 2 2 mm 10 96 96 ¥ 3.1004 mm 10 5 96 Z 4.8 mm 10 5 • Snap Scaling 5 Uniform Scaling 88 • 0



PREPARE

0.

PREVIEW

MONITOR



# LOAD & Repeat / Slice





## **Preview**

CE3\_3DBenchyLineup - Ultimaker Cura

<u>File</u><u>Edit</u><u>View</u><u>Settings</u><u>Ex</u>tensions</u> P<u>r</u>eferences





– 0 X



©3-D ¥PRINTER ⊕



- 0 X



©3-D ⊉PRINTER



### **Supports**

٥ ×

ensions Preferences Help





Machine/Nozzle/Quality

CE3\_3DBenchyLineup - Ultimaker Cura

<u>File Edit View Settings Extensions Preferences Help</u>

ACE

₽3-D PRINTER .

- 0 ×







## Infill

– 0 ×







### **NEXT MEETING**