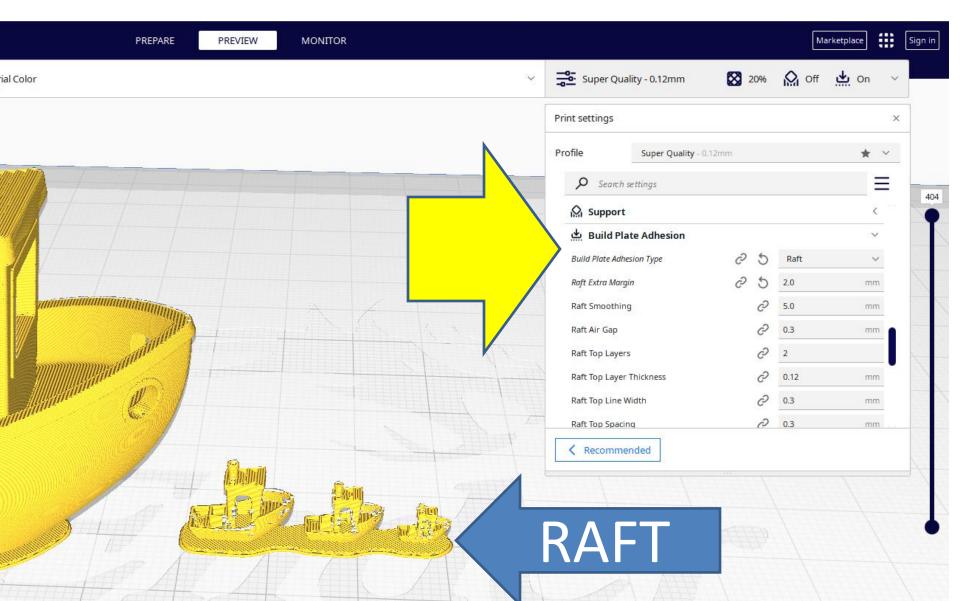

### **Supports**

٥ ×

ensions Preferences Help

Machine/Nozzle/Quality

CE3\_3DBenchyLineup - Ultimaker Cura

<u>File Edit View Settings Extensions Preferences Help</u>

ACE

₽3-D PRINTER .