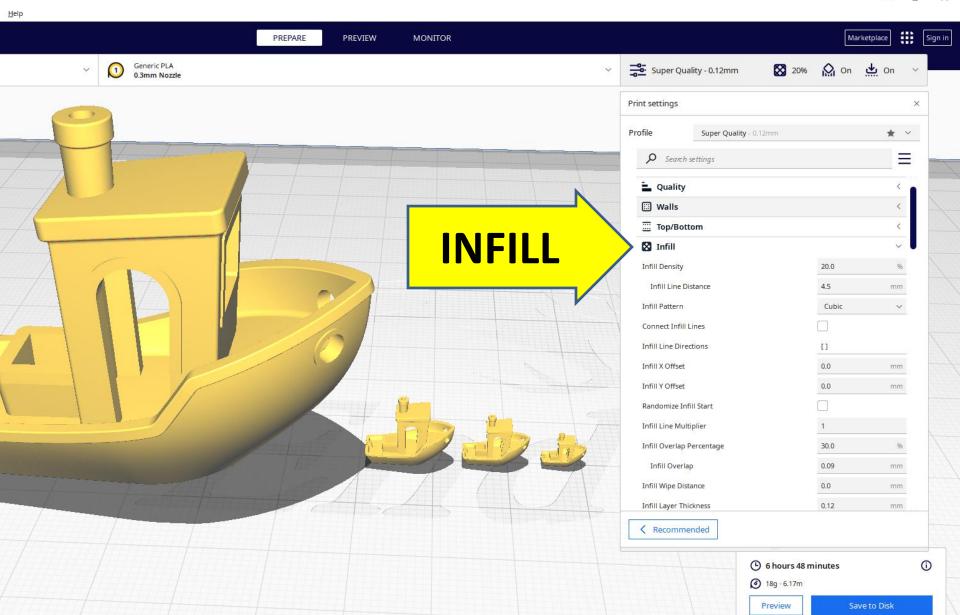

CE3\_3DBenchy - Ultimaker Cura

Object list
 CE3 3DBenchy

## **Scale Benchy**

Eile Edit View Settings Extensions Preferences Help
Ultimaker Cura
Creality Ender-3
Creality Ender-3
Generic PLA
0.4mm Nozzle

÷ \$ 2 2 mm 10 96 96 ¥ 3.1004 mm 10 5 96 Z 4.8 mm 10 5 • Snap Scaling 5 Uniform Scaling 88 • 0



PREPARE

0.

PREVIEW

MONITOR



# LOAD & Repeat / Slice





## **Preview**

CE3\_3DBenchyLineup - Ultimaker Cura

<u>File</u><u>Edit</u><u>View</u><u>Settings</u><u>Ex</u>tensions</u> P<u>r</u>eferences





– 0 X



©3-D ¥PRINTER ⊕



- 0 X



©3-D ⊉PRINTER



### **Supports**

٥ ×

ensions Preferences Help





Machine/Nozzle/Quality

CE3\_3DBenchyLineup - Ultimaker Cura

<u>File Edit View Settings Extensions Preferences Help</u>

ACE

₽3-D PRINTER .

- 0 ×







## Infill

– 0 ×







### **NEXT MEETING**