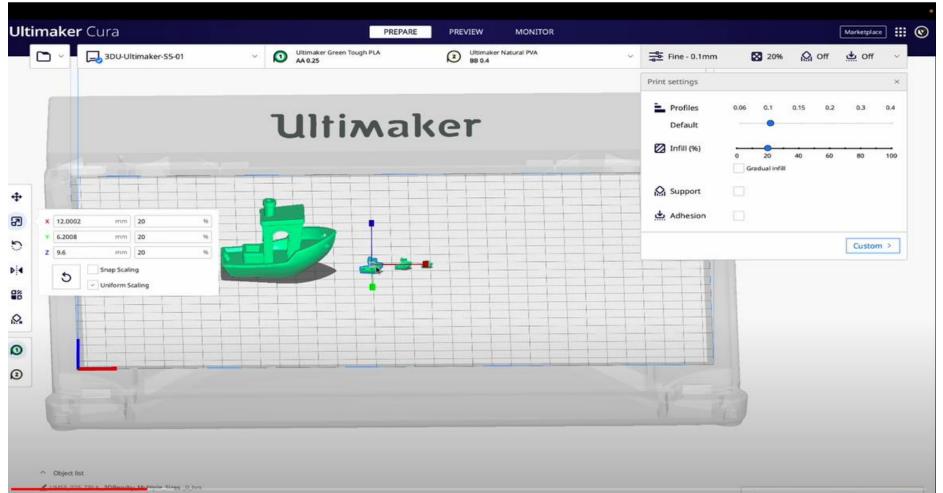

#### CE3\_3DBenchy - Ultimaker Cura

 Edit
 View
 Settings
 Extensions
 Preferences

 Ultimaker Cura
 Creality Ender-3

## **Scale Benchy**

Eile Edit View Settings Extensions Preferences Help
Ultimaker Cura
Creality Ender-3
Creality Ender-3
Generic PLA
0.4mm Nozzle

÷ \$ 2 2 mm 10 96 96 ¥ 3.1004 mm 10 5 96 Z 4.8 mm 10 5 • Snap Scaling 5 Uniform Scaling 88 • 0