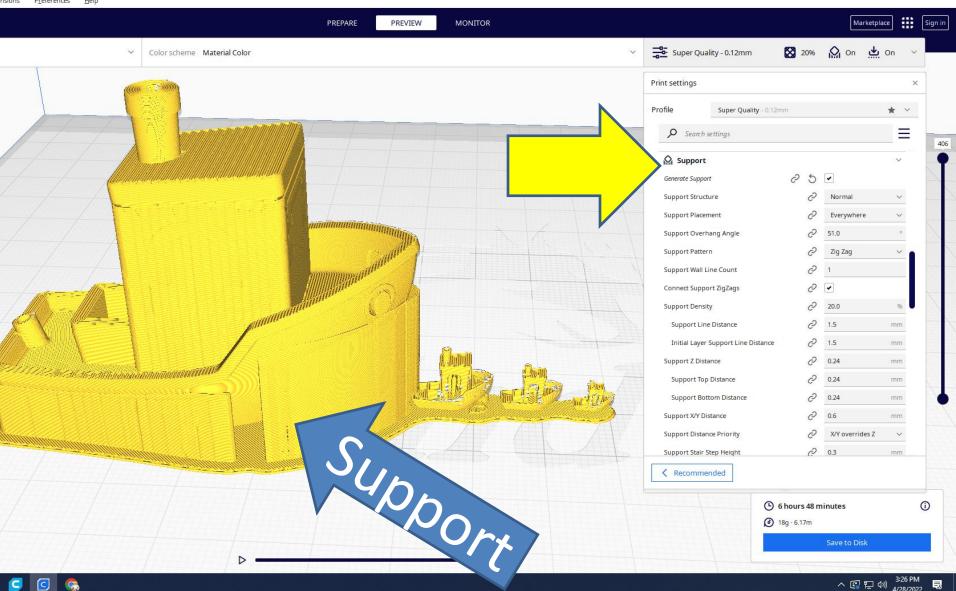

### **Supports**

٥ ×

ensions Preferences Help

Machine/Nozzle/Quality

CE3\_3DBenchyLineup - Ultimaker Cura

<u>File Edit View Settings Extensions Preferences Help</u>

ACE

₽3-D PRINTER .