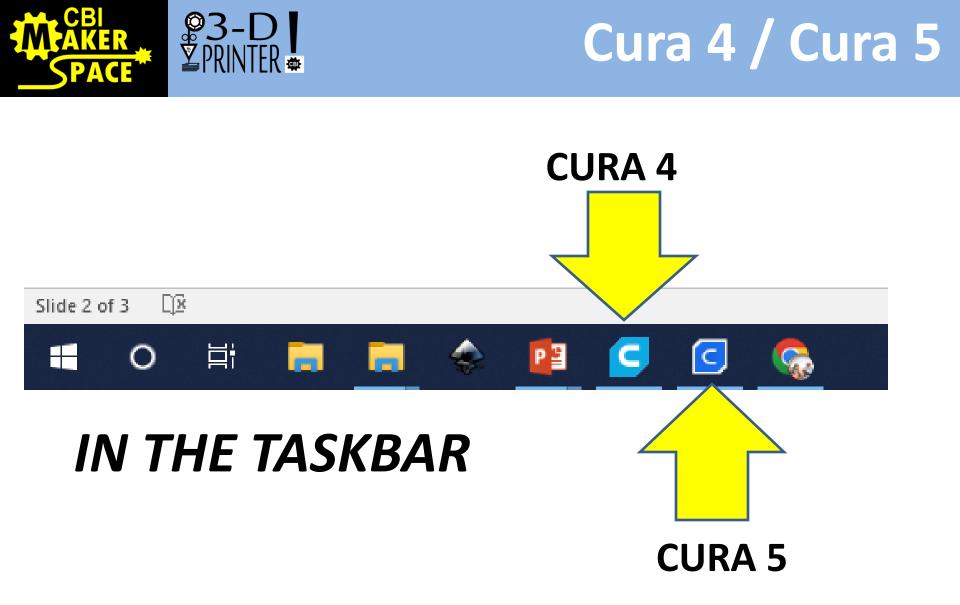

- 1. Show & Tell Updates Mike Photographer
- 2. Share Experiences
- 3. Pizza
- 4. Special Topics
  - 1. Cura 5 and Cura Workflow
- 5. Next meeting & topics and/or demos
  - 5/27, 12-2 File recognition between applications / CURA snowman supports



#### CE3\_3DBenchy - Ultimaker Cura

 Edit
 View
 Settings
 Extensions
 Preferences

 Ultimaker Cura
 Creality Ender-3



# WhatsUp in Cura 5?

--

#### https://www.youtube.com/watch?v=OuJZHWo1kPE









G CE3\_3DBenchy - Ultimaker Cura

Ultimaker Cura

<u>File Edit View Settings Extensions Preferences Help</u>

ACE

₽3-D PRINTER #

Marketplace Sign in 🔀 20% 🕅 Off 📩 On ×

Ø X



PREVIEW

MONITOR

PREPARE



#### WELCOME

If you are interested in 3D printing with Ender 3 then you are in the right place!! This club share ideas and techniques and heartaches about getting good prints with the Ender 3.

If you would like to join just use the register in the menu or click here to sign up.

There is no cost to be a member and generally we have meetings on a monthly basis with various technical topics infused with a pizza party.

Once you register you will have access to our online knowledge-base and can interact with the members via forums and messaging.



#### NEXT MEETING

Log Out

TPM

FI