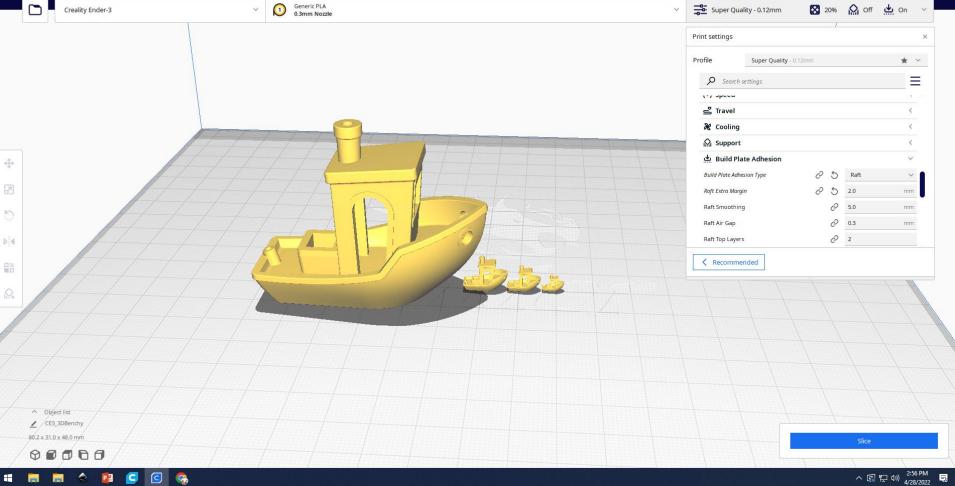

### **Supports**

٥ ×

ensions Preferences Help

Machine/Nozzle/Quality

CE3\_3DBenchyLineup - Ultimaker Cura

<u>File Edit View Settings Extensions Preferences Help</u>

ACE

₽3-D PRINTER .