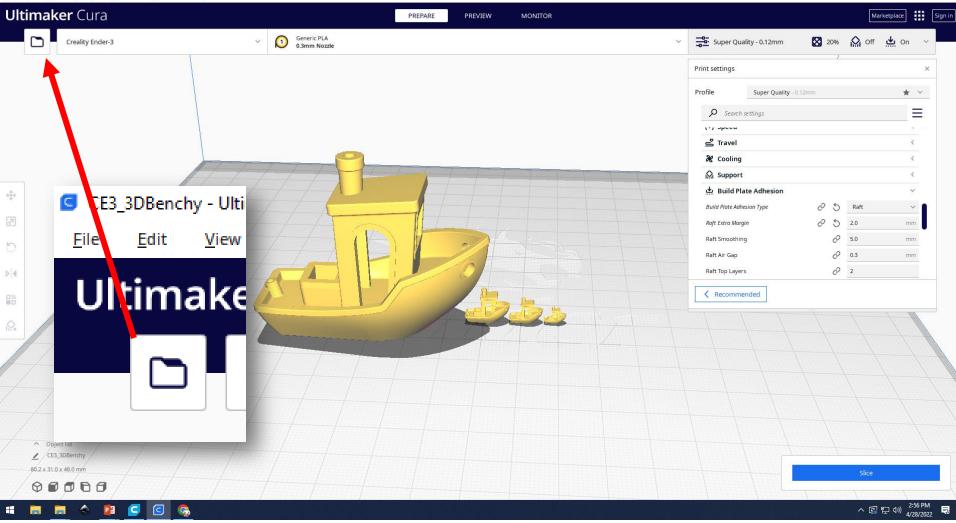

#### CE3\_3DBenchy - Ultimaker Cura

 Edit
 View
 Settings
 Extensions
 Preferences

 Ultimaker Cura
 Creality Ender-3

#### https://www.youtube.com/watch?v=OuJZHWo1kPE

G CE3\_3DBenchy - Ultimaker Cura

Ultimaker Cura

<u>File Edit View Settings Extensions Preferences Help</u>

ACE

₽3-D PRINTER #

Marketplace Sign in 🔀 20% 🕅 Off 📩 On ×