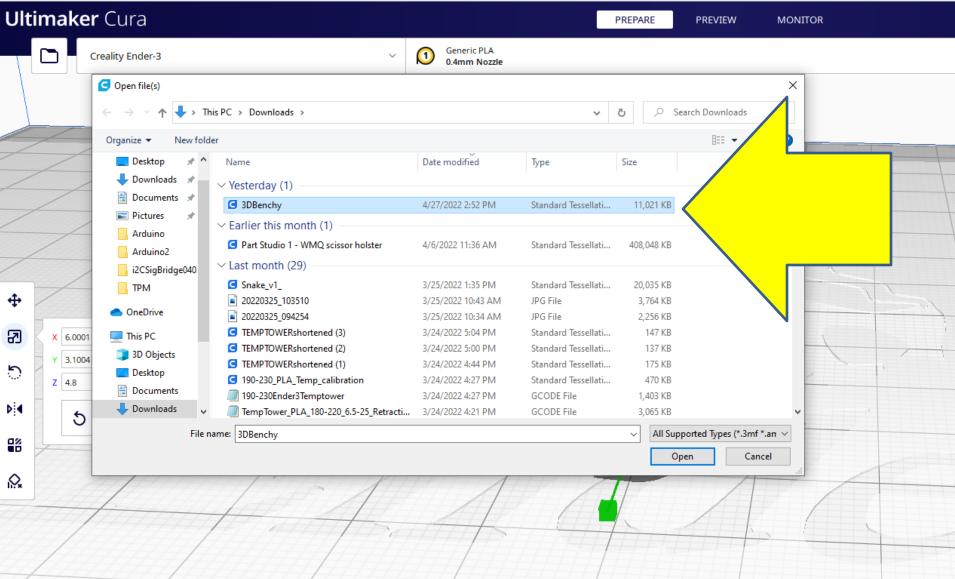

# LOAD Benchy(folder)

CE3\_3DBenchy - Ultimaker Cura

<u>File Edit View Settings Extensions Preferences Help</u>

©3-D ¥PRINTER ↔

- 0 X

# **LOAD Benchy**

CE3\_3DBenchy - Ultimaker Cura

<u>File Edit View Settings Extensions Preferences Help</u>

CE3\_3DBenchy - Ultimaker Cura

Object list
 CE3 3DBenchy