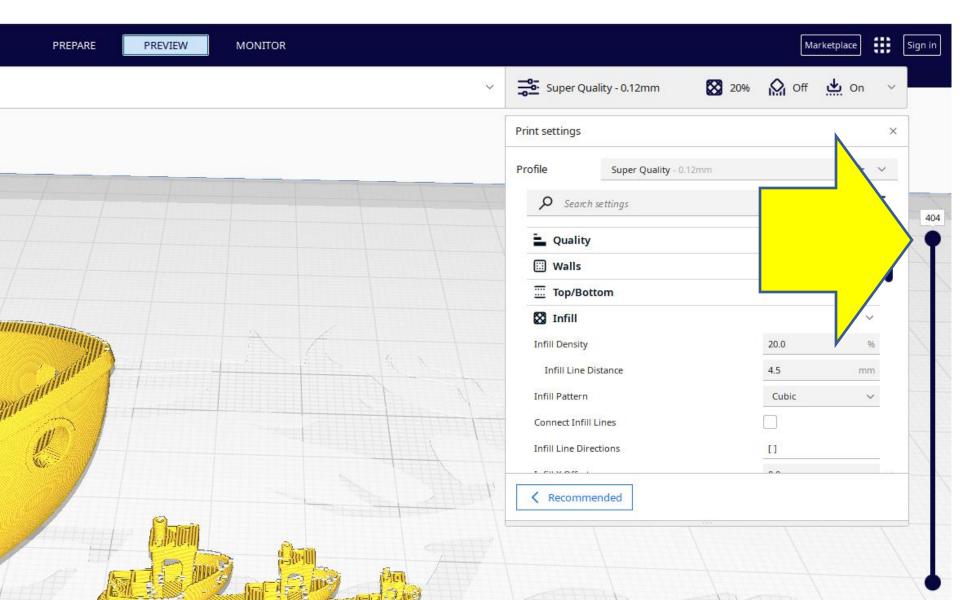

for convenience.

# LOAD Benchy(folder)

CE3\_3DBenchy - Ultimaker Cura

<u>File Edit View Settings Extensions Preferences Help</u>

©3-D ¥PRINTER ↔

- 0 X







# **LOAD Benchy**

CE3\_3DBenchy - Ultimaker Cura

<u>File Edit View Settings Extensions Preferences Help</u>





CE3\_3DBenchy - Ultimaker Cura

Object list
 CE3 3DBenchy

## **Scale Benchy**

Eile Edit View Settings Extensions Preferences Help
Ultimaker Cura
Creality Ender-3
Creality Ender-3
Generic PLA
0.4mm Nozzle

÷ \$ 2 2 mm 10 96 96 ¥ 3.1004 mm 10 5 96 Z 4.8 mm 10 5 • Snap Scaling 5 Uniform Scaling 88 • 0



PREPARE

0.

PREVIEW

MONITOR



# LOAD & Repeat / Slice





## **Preview**

CE3\_3DBenchyLineup - Ultimaker Cura

<u>File</u><u>Edit</u><u>View</u><u>Settings</u><u>Ex</u>tensions</u> P<u>r</u>eferences





– 0 X



©3-D ¥PRINTER ⊕



- 0 X



©3-D ⊉PRINTER



### **Supports**

٥ ×

ensions Preferences Help





Machine/Nozzle/Quality

CE3\_3DBenchyLineup - Ultimaker Cura

<u>File Edit View Settings Extensions Preferences Help</u>

ACE

₽3-D PRINTER .

- 0 ×







## Infill

– 0 ×







### **NEXT MEETING**