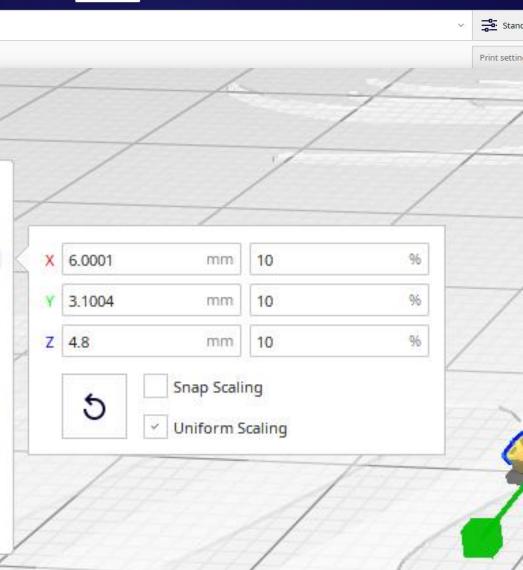

## **Scale Benchy**

Eile Edit View Settings Extensions Preferences Help
Ultimaker Cura
Creality Ender-3
Creality Ender-3
Generic PLA
0.4mm Nozzle

÷ \$ 2 2 mm 10 96 96 ¥ 3.1004 mm 10 5 96 Z 4.8 mm 10 5 • Snap Scaling 5 Uniform Scaling 88 • 0