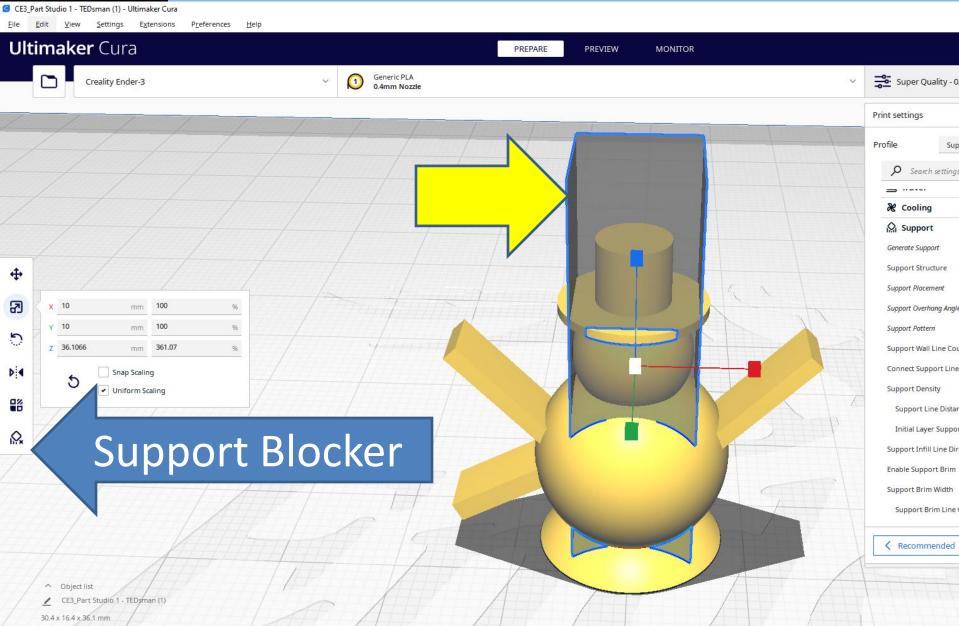

# WELCOME







- 1. Show & Tell Updates Mike Photographer
- 2. Share Experiences
- 3. Pizza
- 4. Special Topics
  - 1. MakerSpace File Geography
  - 2. Cura 5 Ted Snoman Supports Workshop
- 5. Next meeting & topics and/or demos
  - July 8, 12-2pm, S1 or Artillery Genius





## MS file types





# Cura 4 / Cura 5





# **Our Objective**





### E3Club Site





■ Part Studio 1 - TEDs....stl ^

Part Studio 1 - TEDs....stl

## E3Club Site





## **LOAD TEDsman**







#### **LOAD TEDsman**







# **Enable Supports**







### **Supports Normal/Tree**





### **Supports Normal/Tree**







#### Supports Everywhere/TouchBP







# **Supports Overhang**



CBI FAKER SPACE



## **Supports Density**





# **Supports Blocker**





## **NEXT MEETING**







Assembly 1

rt Studio 1 - TEDs....stl 🔷

Part Studio 1 - TEDs....stl ^