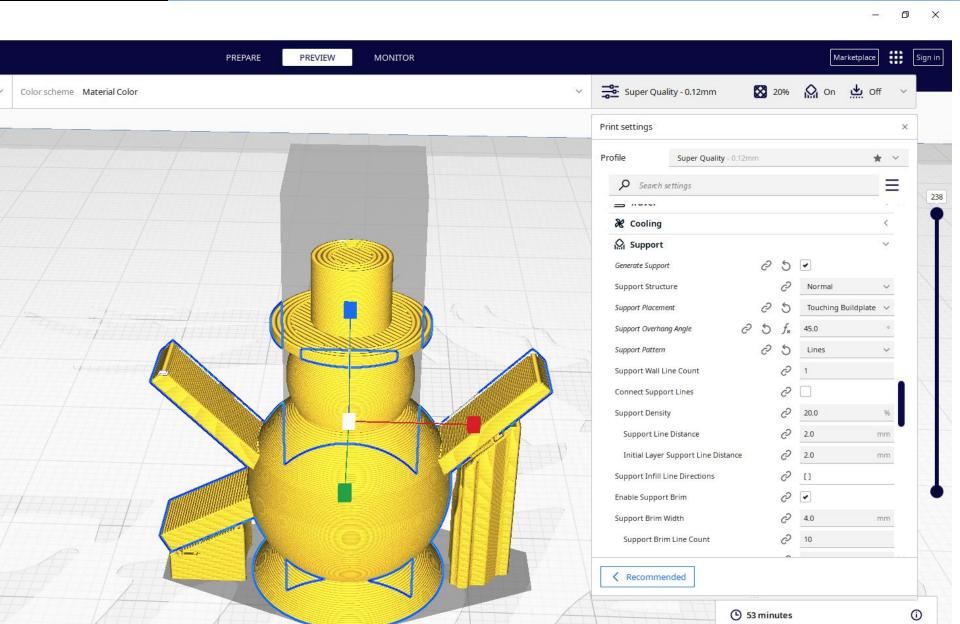

# **Enable Supports**

### **Supports Normal/Tree**

#### Supports Everywhere/TouchBP

# **Supports Overhang**

CBI FAKER SPACE

## **Supports Density**