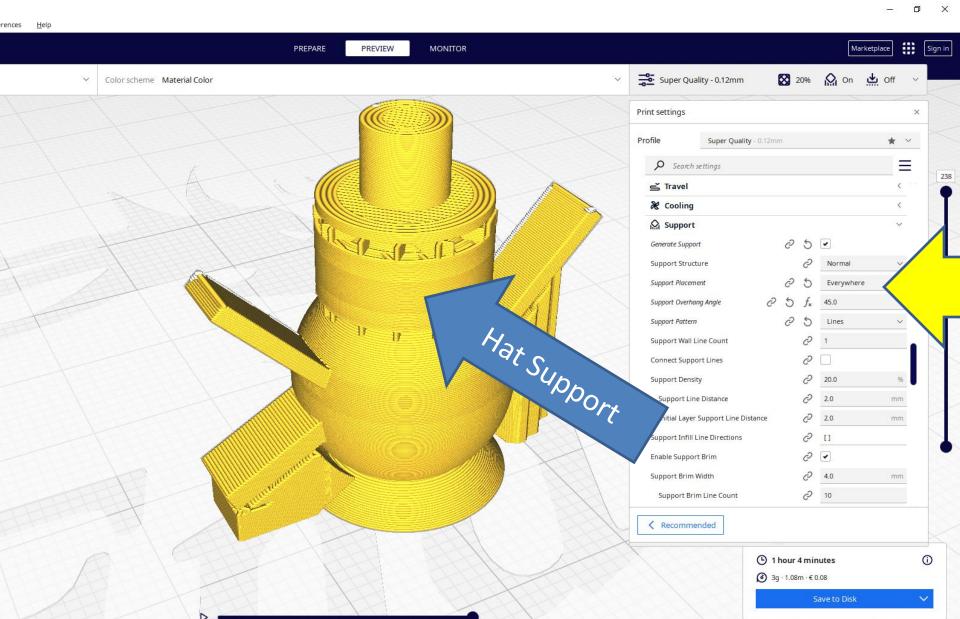

# WELCOME







- 1. Show & Tell Updates Mike Photographer
- 2. Share Experiences
- 3. Pizza
- 4. Special Topics
  - 1. MakerSpace File Geography
  - 2. Cura 5 Ted Snoman Supports Workshop
- 5. Next meeting & topics and/or demos
  - July 8, 12-2pm, S1 or Artillery Genius





## MS file types





# Cura 4 / Cura 5





# **Our Objective**





### E3Club Site





■ Part Studio 1 - TEDs....stl ^

Part Studio 1 - TEDs....stl

## E3Club Site





## **LOAD TEDsman**







#### **LOAD TEDsman**







# **Enable Supports**







### **Supports Normal/Tree**





### **Supports Normal/Tree**







#### Supports Everywhere/TouchBP







# **Supports Overhang**



CBI FAKER SPACE



## **Supports Density**





# **Supports Blocker**





## **NEXT MEETING**







Assembly 1

rt Studio 1 - TEDs....stl 🔷

Part Studio 1 - TEDs....stl ^