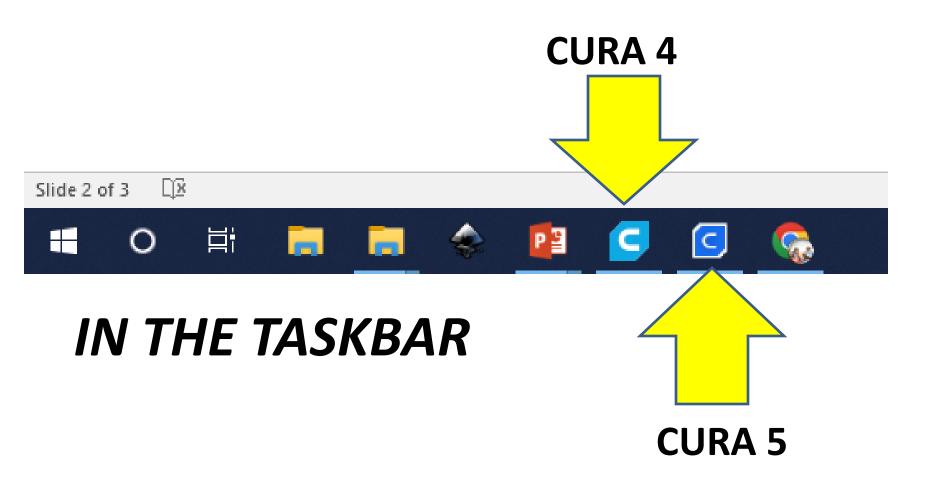

# WELCOME







- 1. Show & Tell Updates Mike Photographer
- 2. Share Experiences
- 3. Pizza
- 4. Special Topics
  - 1. MakerSpace File Geography
  - 2. Cura 5 Ted Snoman Supports Workshop
- 5. Next meeting & topics and/or demos
  - July 8, 12-2pm, S1 or Artillery Genius





## MS file types





# Cura 4 / Cura 5





# **Our Objective**





### E3Club Site





■ Part Studio 1 - TEDs....stl ^

Part Studio 1 - TEDs....stl

## E3Club Site





## **LOAD TEDsman**







#### **LOAD TEDsman**







# **Enable Supports**







### **Supports Normal/Tree**





### **Supports Normal/Tree**







#### Supports Everywhere/TouchBP







# **Supports Overhang**



CBI FAKER SPACE



## **Supports Density**





# **Supports Blocker**





## **NEXT MEETING**







Assembly 1

rt Studio 1 - TEDs....stl 🔷

Part Studio 1 - TEDs....stl ^