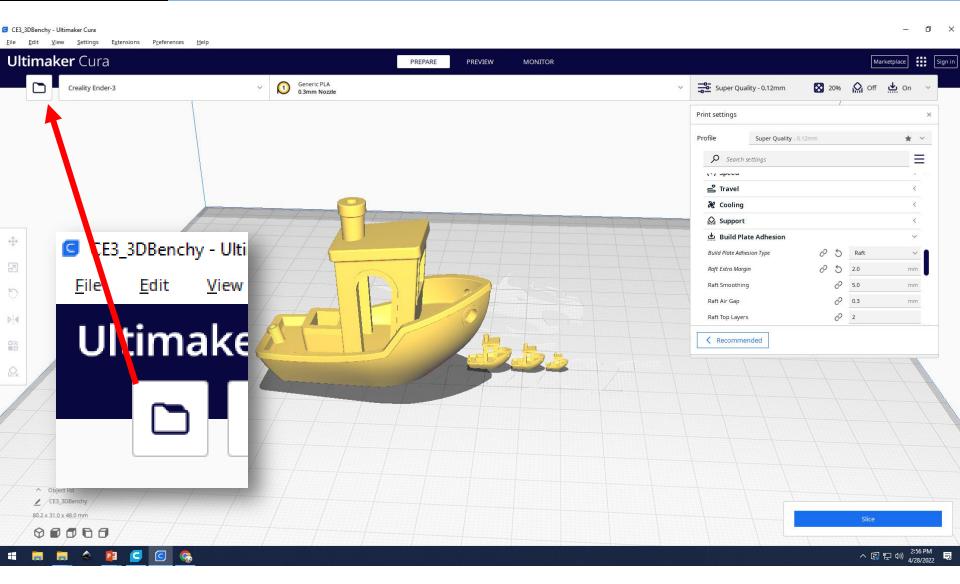

# WELCOME







- 1. Show & Tell Updates Mike Photographer
- 2. Share Experiences
- 3. Pizza
- 4. Special Topics
  - 1. MakerSpace File Geography
  - 2. Cura 5 Ted Snoman Supports Workshop
- 5. Next meeting & topics and/or demos
  - July 8, 12-2pm, S1 or Artillery Genius





## MS file types





# Cura 4 / Cura 5





# **Our Objective**





### E3Club Site





■ Part Studio 1 - TEDs....stl ^

Part Studio 1 - TEDs....stl

## E3Club Site





## **LOAD TEDsman**







#### **LOAD TEDsman**







# **Enable Supports**







### **Supports Normal/Tree**





### **Supports Normal/Tree**







#### Supports Everywhere/TouchBP







# **Supports Overhang**



CBI FAKER SPACE



## **Supports Density**





# **Supports Blocker**





## **NEXT MEETING**







Assembly 1

rt Studio 1 - TEDs....stl 🔷

Part Studio 1 - TEDs....stl ^