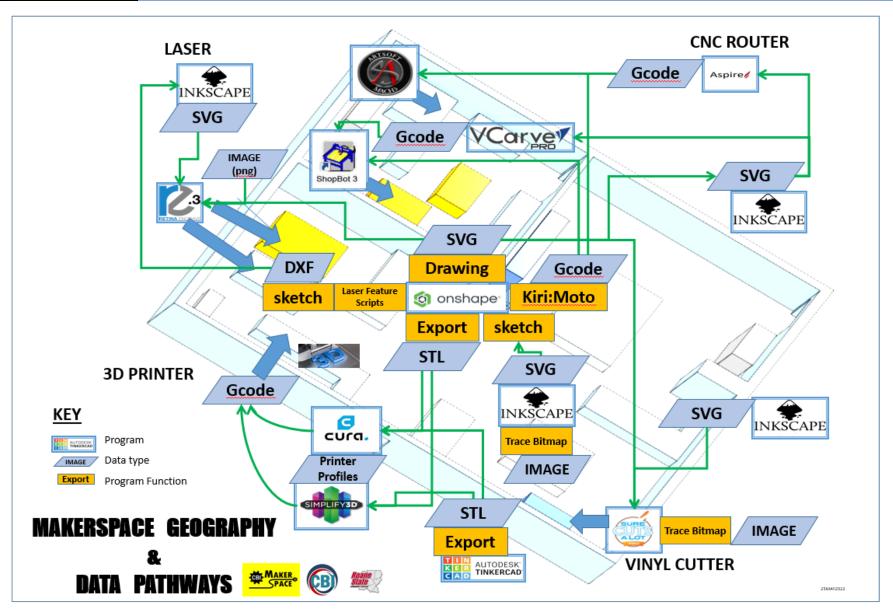

# WELCOME







- 1. Show & Tell Updates Mike Photographer
- 2. Share Experiences
- 3. Pizza
- 4. Special Topics
  - 1. MakerSpace File Geography
  - 2. Cura 5 Ted Snoman Supports Workshop
- 5. Next meeting & topics and/or demos
  - July 8, 12-2pm, S1 or Artillery Genius





## MS file types





# Cura 4 / Cura 5





# **Our Objective**





### E3Club Site





■ Part Studio 1 - TEDs....stl ^

Part Studio 1 - TEDs....stl

## E3Club Site





## **LOAD TEDsman**







#### **LOAD TEDsman**







# **Enable Supports**







### **Supports Normal/Tree**





### **Supports Normal/Tree**







#### Supports Everywhere/TouchBP







# **Supports Overhang**



CBI FAKER SPACE



## **Supports Density**





# **Supports Blocker**





## **NEXT MEETING**







Assembly 1

rt Studio 1 - TEDs....stl 🔷

Part Studio 1 - TEDs....stl ^