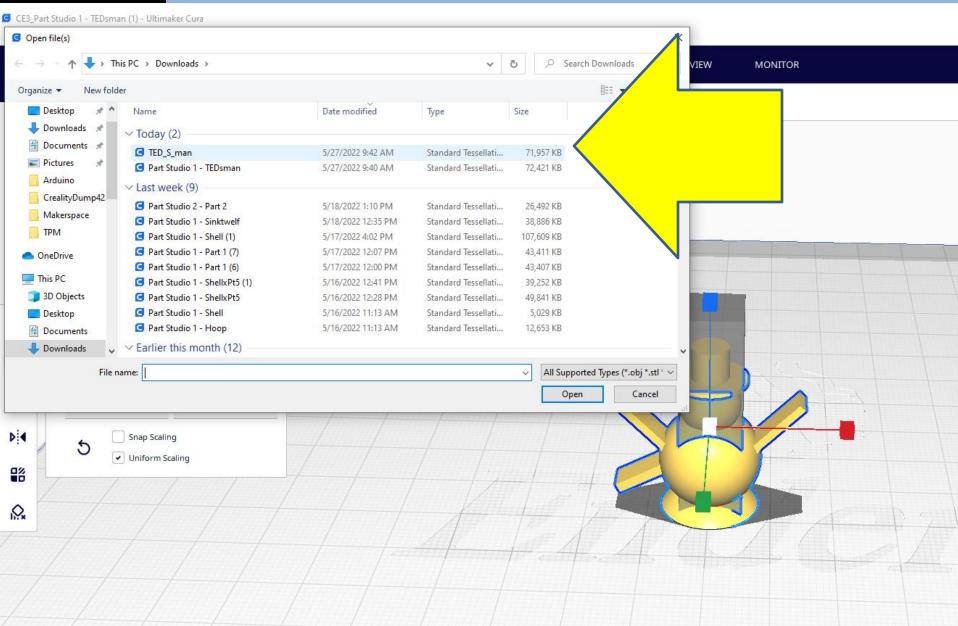

# WELCOME







- 1. Show & Tell Updates Mike Photographer
- 2. Share Experiences
- 3. Pizza
- 4. Special Topics
  - 1. MakerSpace File Geography
  - 2. Cura 5 Ted Snoman Supports Workshop
- 5. Next meeting & topics and/or demos
  - July 8, 12-2pm, S1 or Artillery Genius





## MS file types





# Cura 4 / Cura 5





# **Our Objective**





### E3Club Site





■ Part Studio 1 - TEDs....stl ^

Part Studio 1 - TEDs....stl

## E3Club Site





## **LOAD TEDsman**







#### **LOAD TEDsman**







# **Enable Supports**







### **Supports Normal/Tree**





### **Supports Normal/Tree**







#### Supports Everywhere/TouchBP







# **Supports Overhang**



CBI FAKER SPACE



## **Supports Density**





# **Supports Blocker**





## **NEXT MEETING**







Assembly 1

rt Studio 1 - TEDs....stl 🔷

Part Studio 1 - TEDs....stl ^