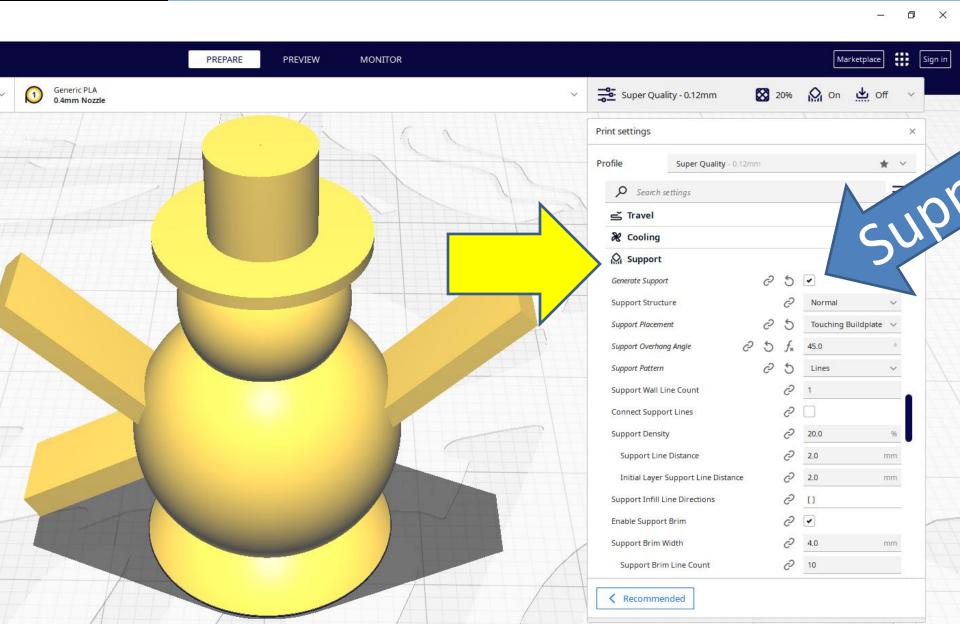

# WELCOME







- 1. Show & Tell Updates Mike Photographer
- 2. Share Experiences
- 3. Pizza
- 4. Special Topics
  - 1. MakerSpace File Geography
  - 2. Cura 5 Ted Snoman Supports Workshop
- 5. Next meeting & topics and/or demos
  - July 8, 12-2pm, S1 or Artillery Genius





## MS file types





# Cura 4 / Cura 5





# **Our Objective**





### E3Club Site





■ Part Studio 1 - TEDs....stl ^

Part Studio 1 - TEDs....stl

## E3Club Site





## **LOAD TEDsman**







#### **LOAD TEDsman**







# **Enable Supports**







### **Supports Normal/Tree**





### **Supports Normal/Tree**







#### Supports Everywhere/TouchBP







# **Supports Overhang**



CBI FAKER SPACE



## **Supports Density**





# **Supports Blocker**





## **NEXT MEETING**







Assembly 1

rt Studio 1 - TEDs....stl 🔷

Part Studio 1 - TEDs....stl ^