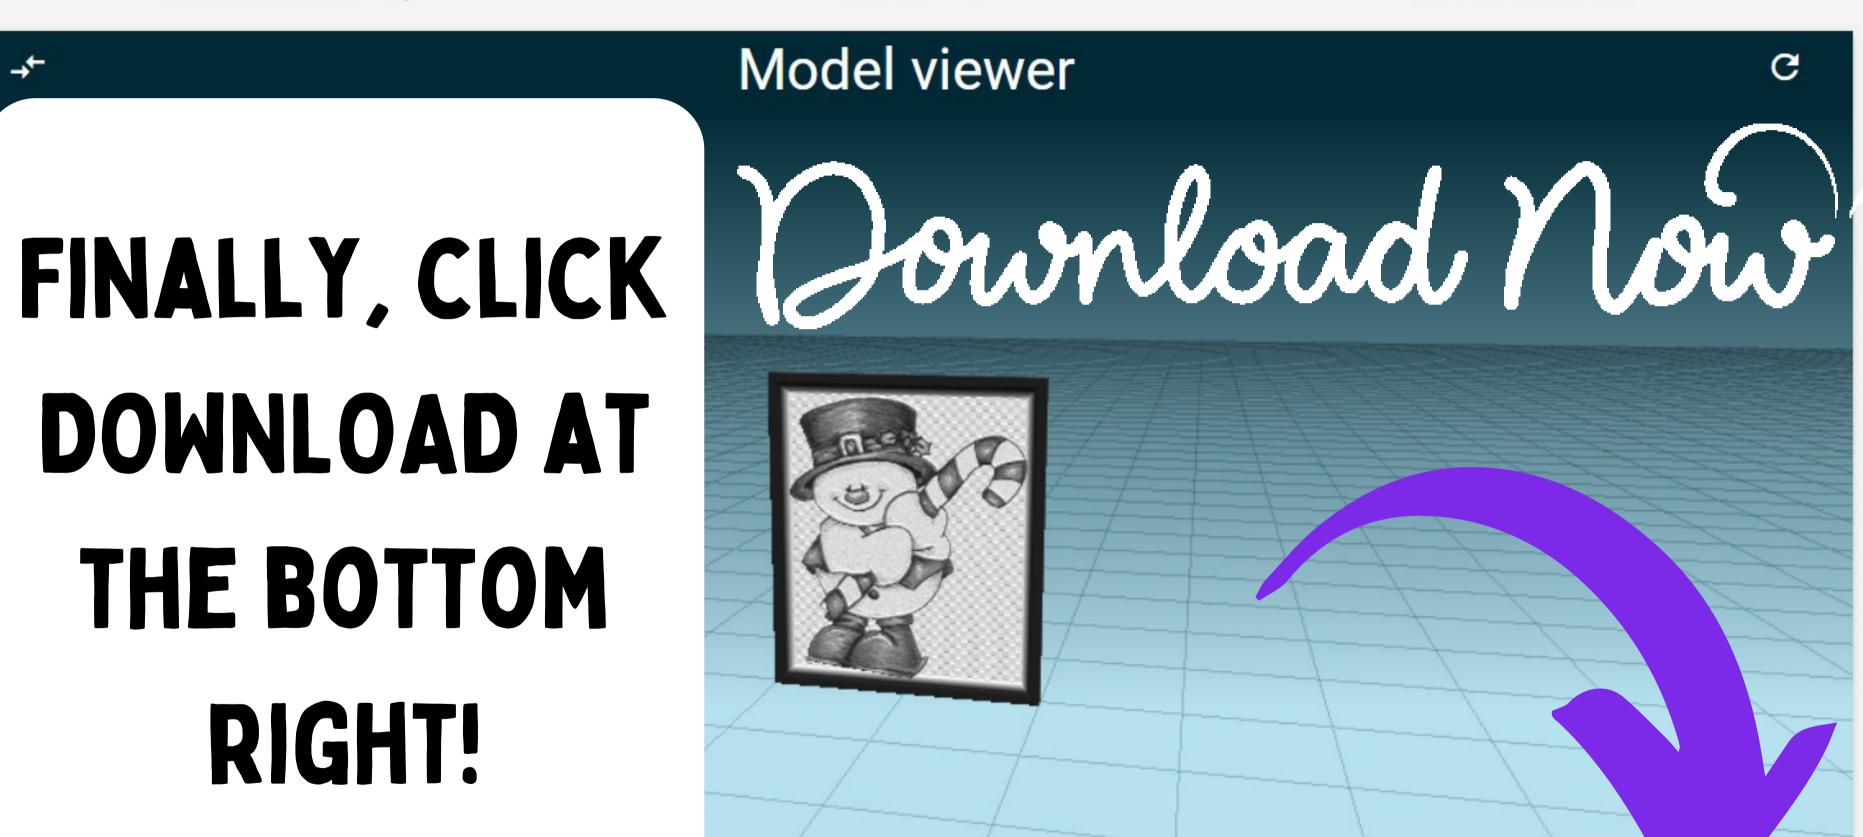

## WHEN YOU ARE FINISHED EDITING CLICK ON MODEL!

**UPLOAD** 

EDIT

FEEDBACK/BUG

DONATE \*

Model viewer

From here you can 3d view your model! You can also choose sizes, shapes, nightlight option, ornament option and many more!

## DOWNLOAD AT THE BOTTOM RIGHT!