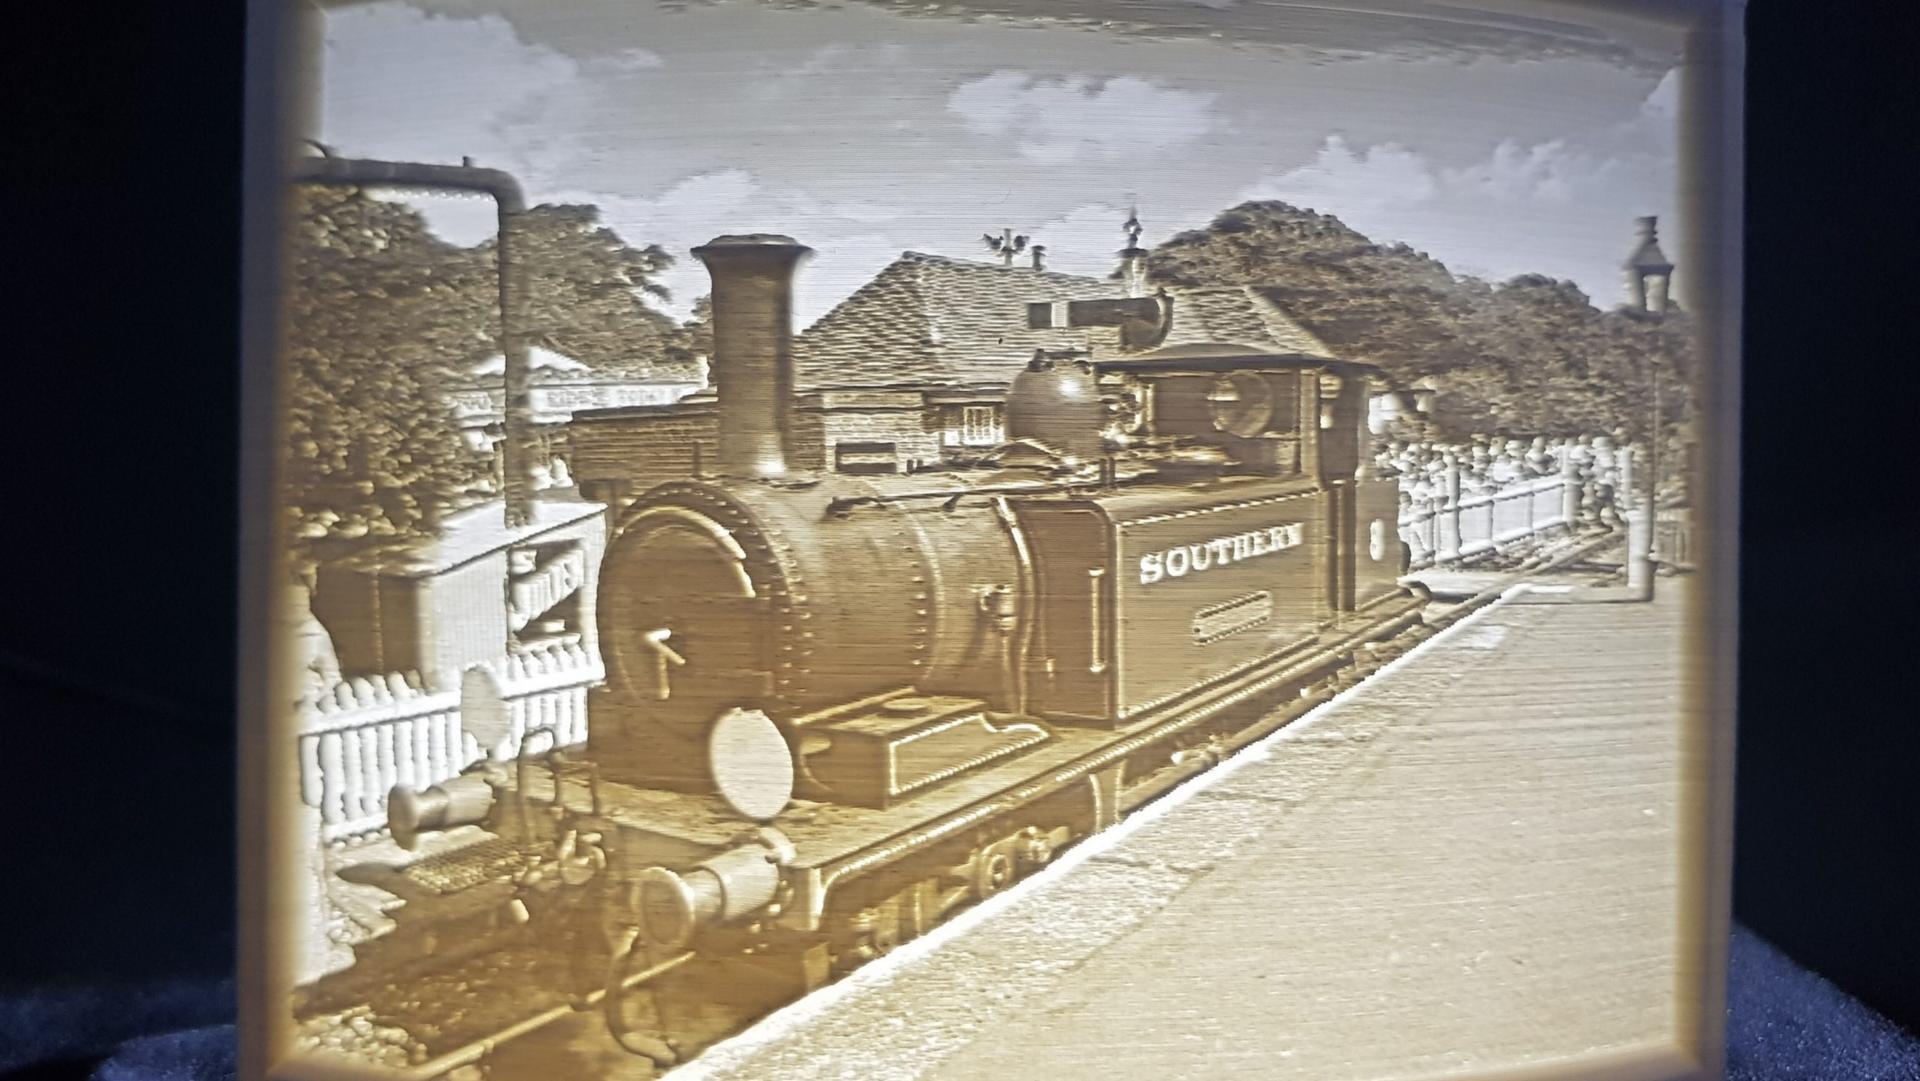

### What is a lithophane?

66 A lithophane is an etched or molded artwork in very thin translucent porcelain or plastic that can be seen clearly only when back lit with a light source. ??

# YOUR PICTURE DETERMINES IT ALL