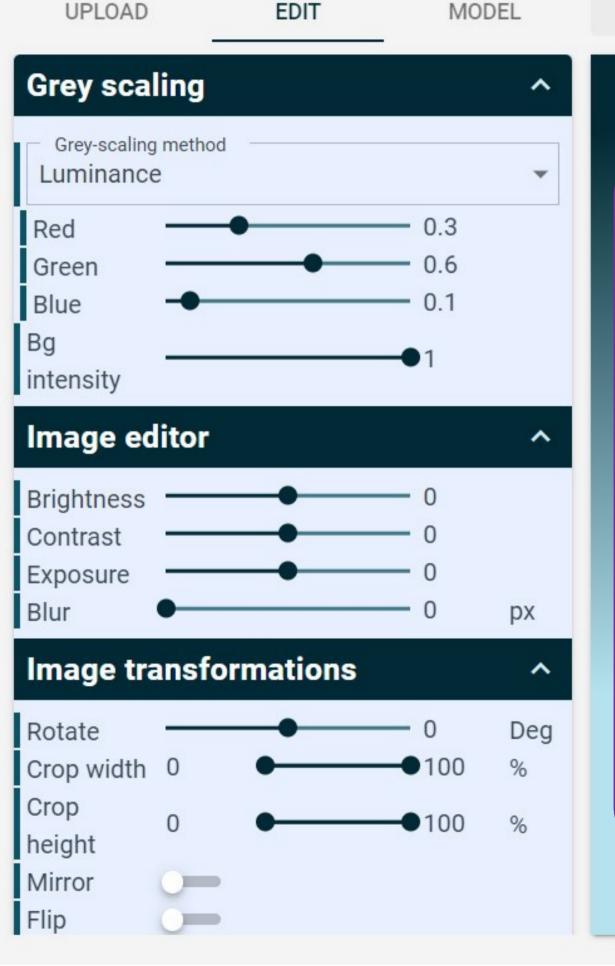

**EDIT** 

MODEL

First click on upload

#### Frame options

Crop

nivel

Inside

UPLOAD

**EDIT** 

MODEL