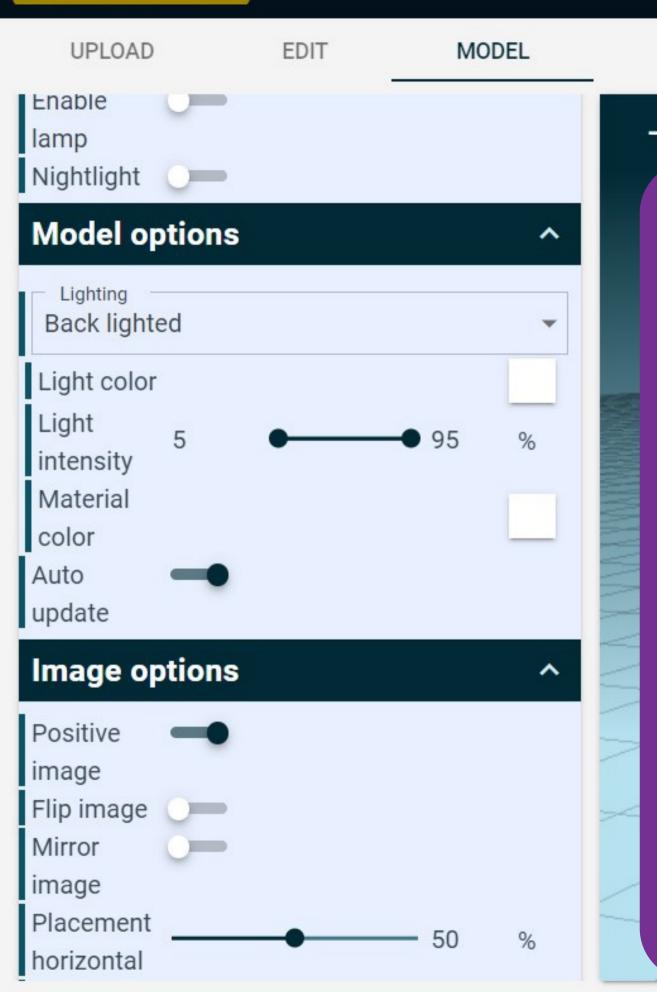

## WHEN YOU ARE FINISHED EDITING CLICK ON MODEL!

**UPLOAD** 

EDIT

FEEDBACK/BUG

DONATE \*

Model viewer

From here you can 3d view your model! You can also choose sizes, shapes, nightlight option, ornament option and many more!

## Model Options & Image Options

(IMAGE OPTIONS ARE SIMILAR TO WHAT YOU DID IN EDIT MODE SO I DO NOT USUALLY USE THEM MUCH)

FEEDBACK/BUG

DONATE \*

SUGGESTION 🖴