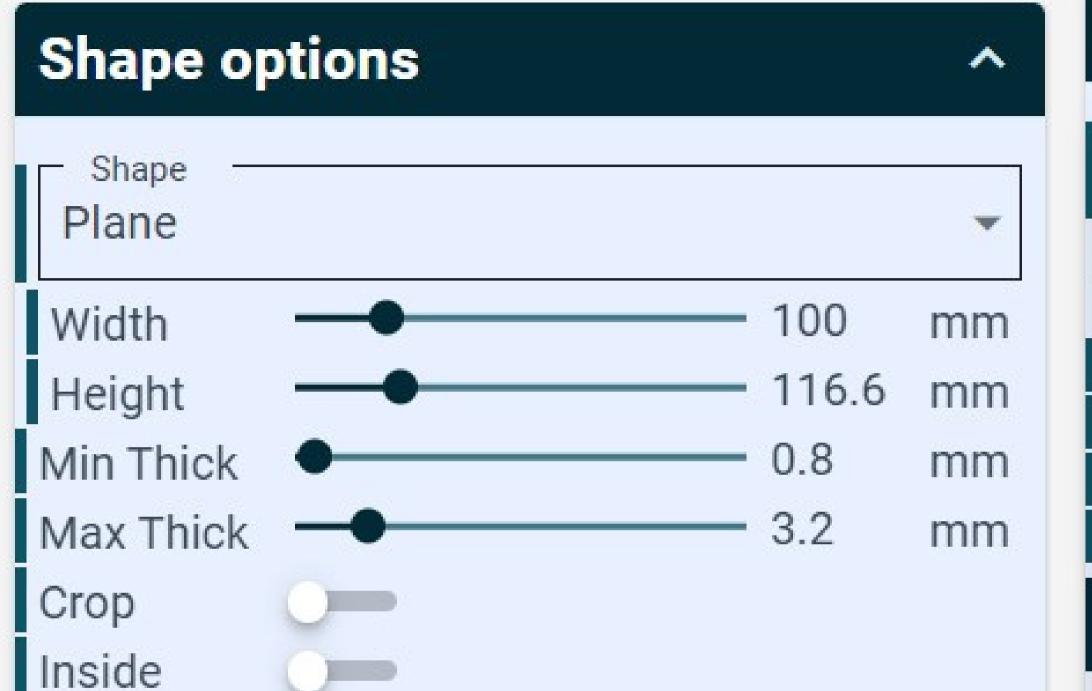

phanes

Free online designing software that helps you create high-quality 3D printed lithophanes. It's a simple yet powerful cross-platform lithophane maker.



**LEARN MORE** 



Learn

Store

Conta

**Features** 

SUGGESTI

UPLOAD



DONATE 🖤

Model viewer





**EDIT** 

MODEL

First click on upload

#### Frame options

Crop

nivel

Inside









UPLOAD

**EDIT** 

MODEL

#### **Upload Image**





**UPLOAD** 

**EDIT** MODEL Upload Image 6 Edit

(1997年) 1955 ACTS

399-3997969 **UPLOAD** Add Image DELETE DELETE











#### Image viewer





## WHEN YOU ARE FINISHED EDITING CLICK ON MODEL!



**UPLOAD** 

EDIT







FEEDBACK/BUG



DONATE \*

Model viewer



From here you can 3d view your model! You can also choose sizes, shapes, nightlight option, ornament option and many more!



### Shape options

#### **Shape options**



#### Frame options



Thickness — 3 mm

Depth 4 mm

Angle — 45 Deg

Advanced



None

Frame

Border



#### 

#### Attributes

Enable
lamp
Nightlight

### QUALITY OPTIONS &

### ATTRIBUTES



## Model Options & Image Options



(IMAGE OPTIONS ARE SIMILAR TO WHAT YOU DID IN EDIT MODE SO I DO NOT USUALLY USE THEM MUCH)

FEEDBACK/BUG

DONATE \*

SUGGESTION 🖴



## DOWNLOAD AT THE BOTTOM RIGHT!





#### Lithophane is ready!

Thank you for using ItsLitho Beta! Your input and/or opinions are important, feel free to give <u>feedback/suggestions/bug</u> reports, or ask us on our sock and adding the second se

Your high quality Lithophane is being created (1 to 10 second).

The download button will automatically appear when the winload is ready. You h