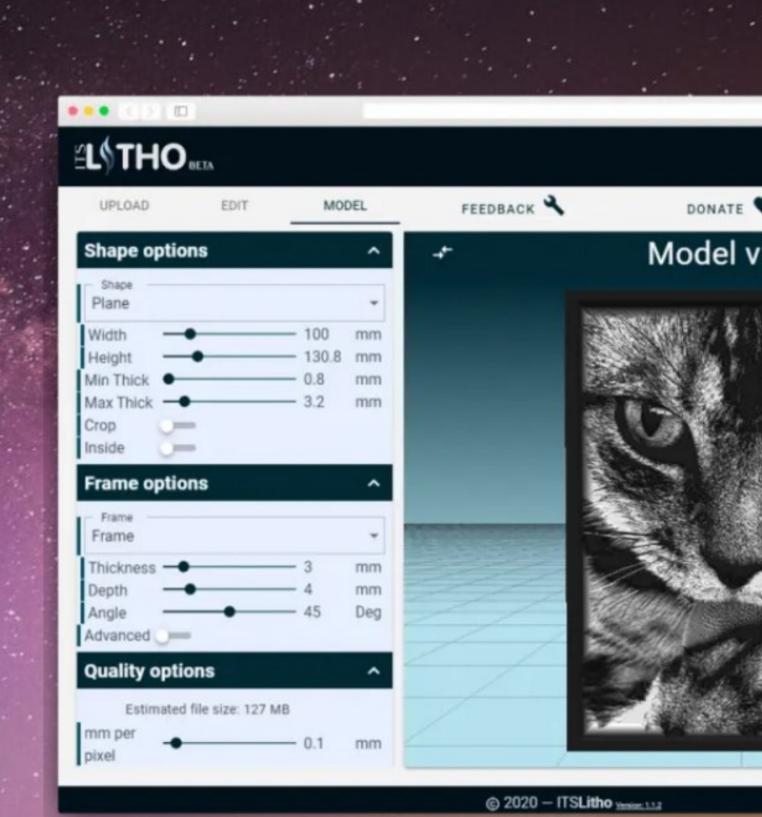

## WHEN YOU ARE FINISHED EDITING CLICK ON MODEL!

**UPLOAD** 

EDIT

FEEDBACK/BUG

DONATE \*

Model viewer

From here you can 3d view your model! You can also choose sizes, shapes, nightlight option, ornament option and many more!

### Shape options

#### **Shape options**

#### Frame options

Thickness — 3 mm

Depth 4 mm

Angle — 45 Deg

Advanced

None

Frame

Border