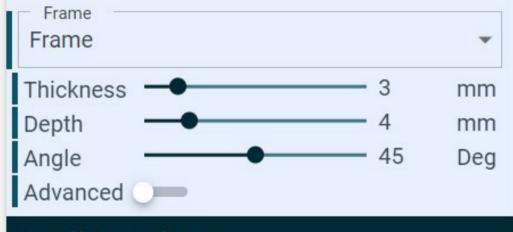

#### Frame options

Thickness — 3 mm

Depth 4 mm

Angle — 45 Deg

Advanced

None

Frame

Border